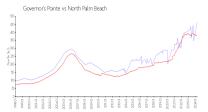

### **Market Information**

Governor's Pointe: \$462/sq. ft. North Palm Beach: \$385/sq. ft. North Palm Beach: \$475/sq. ft. Palm Beach: \$475/sq. ft.