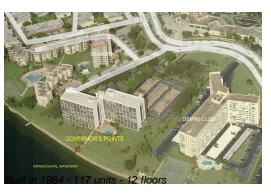

## **Building Information**

Number of units: 117
Number of active listings for rent: 0
Number of active listings for sale: 2
Building inventory for sale: 1%
Number of sales over the last 12 months: 7
Number of sales over the last 6 months: 2
Number of sales over the last 3 months: 1