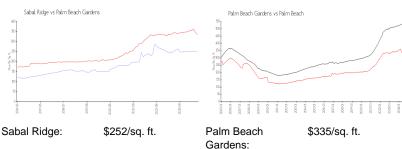

#### **Market Information**

Palm Beach \$335/sq. ft. Palm Beach: \$476/sq. ft. Gardens: