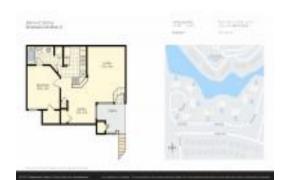

## **Building Information**

Number of units: 236
Number of active listings for rent: 0
Number of active listings for sale: 10
Building inventory for sale: 4%
Number of sales over the last 12 months: 10
Number of sales over the last 6 months: 5
Number of sales over the last 3 months: 1