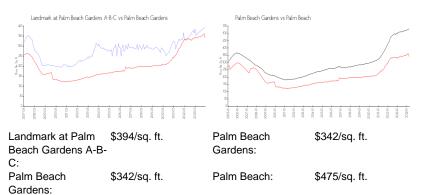

#### **Inventory for Sale**

| Landmark at Palm Beach Gardens A-B-C | 2% |
|--------------------------------------|----|
| Palm Beach Gardens                   | 2% |
| Palm Beach                           | 3% |

## Avg. Time to Close Over Last 12 Months

| Landmark at Palm Beach Gardens A-B-C | 14 days |
|--------------------------------------|---------|
| Palm Beach Gardens                   | 47 days |
| Palm Beach                           | 56 days |