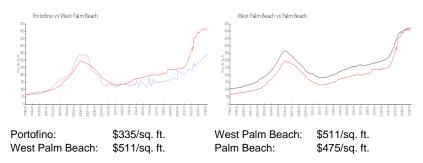

#### **Inventory for Sale**

| Portofino       | 6% |
|-----------------|----|
| West Palm Beach | 4% |
| Palm Beach      | 3% |

## Avg. Time to Close Over Last 12 Months

| Portofino       | 116 days |
|-----------------|----------|
| West Palm Beach | 52 days  |
| Palm Beach      | 56 days  |