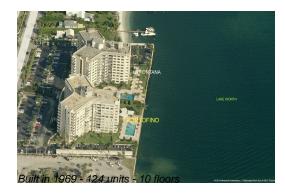

### **Building Information**

| Number of units:                         | 124 |
|------------------------------------------|-----|
| Number of active listings for rent:      | 0   |
| Number of active listings for sale:      | 8   |
| Building inventory for sale:             | 6%  |
| Number of sales over the last 12 months: | 8   |
| Number of sales over the last 6 months:  | 6   |
| Number of sales over the last 3 months:  | 5   |

## **Building Association Information**

Portofino Condominium Apartments 2600 N Flagler Dr, West Palm Beach, FL 33407 (561) 655-3391