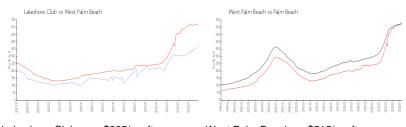

## **Market Information**

Lakeshore Club: \$365/sq. ft. West Palm Beach: \$515/sq. ft. West Palm Beach: \$476/sq. ft.