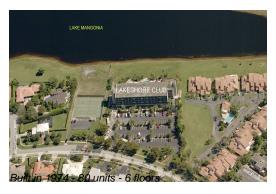

#### **Building Information**

Number of units: 80
Number of active listings for rent: 2
Number of active listings for sale: 6
Building inventory for sale: 7%
Number of sales over the last 12 months: 1
Number of sales over the last 6 months: 0
Number of sales over the last 3 months: 0

## **Building Association Information**

Lakeshore Club Condominiums 1830 Embassy Dr West Palm Beach, FL33401 (866) 358-6976