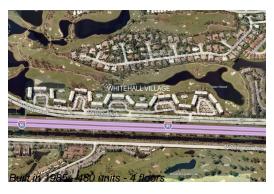

# **Building Information**

Number of units: 480
Number of active listings for rent: 13
Number of active listings for sale: 13
Building inventory for sale: 2%
Number of sales over the last 12 months: 33
Number of sales over the last 6 months: 12
Number of sales over the last 3 months: 10

### **Building Association Information**

Whitehall Condominium Of The Village Of Palm Beach Lakes Association 2771 Village Boulevard West Palm Beach, FL33409-6912 (561) 478-3958