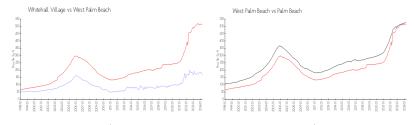

#### **Market Information**

Whitehall Village: \$167/sq. ft. West Palm Beach: \$511/sq. ft. West Palm Beach: \$475/sq. ft. Palm Beach: \$475/sq. ft.