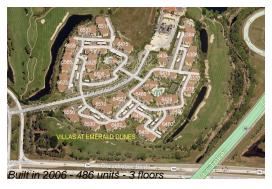

## **Building Information**

Number of units: 486
Number of active listings for rent: 20
Number of active listings for sale: 17
Building inventory for sale: 3%
Number of sales over the last 12 months: 17
Number of sales over the last 6 months: 5
Number of sales over the last 3 months: 3