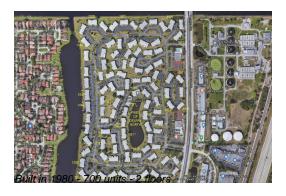

Number of units: 700
Number of active listings for rent: 0
Number of active listings for sale: 26
Building inventory for sale: 3%
Number of sales over the last 12 months: 31
Number of sales over the last 6 months: 19
Number of sales over the last 3 months: 11

### **Building Association Information**

Pines of Delray North Association Inc Address: 1431 NW 18th Ave, Delray Beach, FL 33445 Phone: +1 561-278-1212

https://www.pinesnorthofdelray.com/Page/23