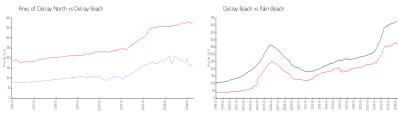

## **Market Information**

Pines of Delray

North:

Delray Beach:

\$162/sq. ft.

\$371/sq. ft.

Delray Beach:

\$371/sq. ft.

Palm Beach:

\$475/sq. ft.