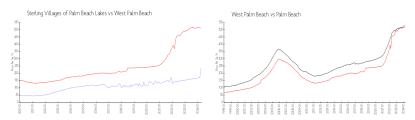

#### **Market Information**

Sterling Villages of \$233/sq. ft. West Palm Beach: \$511/sq. ft.

Palm Beach Lakes:

West Palm Beach: \$511/sq. ft. Palm Beach: \$475/sq. ft.