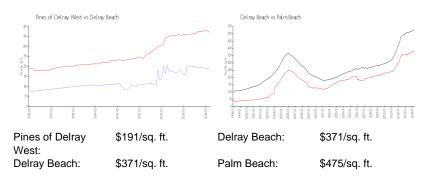

# Inventory for Sale

| Pines of Delray West | 3% |
|----------------------|----|
| Delray Beach         | 3% |
| Palm Beach           | 3% |

# Avg. Time to Close Over Last 12 Months

| Pines of Delray West | 39 days |
|----------------------|---------|
| Delray Beach         | 54 days |
| Palm Beach           | 56 days |