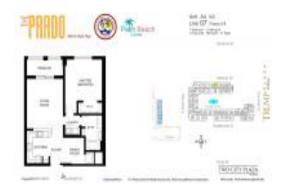

# Unit 507 - Prado

507 - 600 S Dixie Hwy, West Palm Beach, FL, Palm Beach 33401

#### **Unit Information**

 MLS Number:
 RX-10971644

 Status:
 Pending

 Size:
 762 Sq ft.

 Bedrooms:
 1

Full Bathrooms: 1
Half Bathrooms: 0

Parking Spaces:

View: