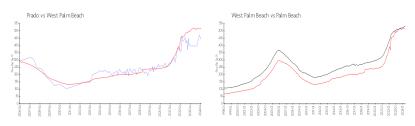

#### **Market Information**

Prado: \$444/sq. ft. West Palm Beach: \$515/sq. ft. West Palm Beach: \$476/sq. ft. Palm Beach: \$476/sq. ft.