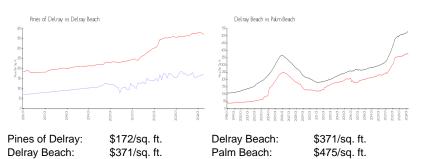

months: 11
Number of sales over the last 3 months: 8



The Pines of Delray Association Inc 2451 Black Olive Boulevard Delray Beach, FL 33445 (561) 276-3539

https://www.thepinesofdelray.com/Page/29

## **Recent Sales**

| Unit # | Size        | Closing Date | Sale Price | PPSF  |
|--------|-------------|--------------|------------|-------|
| 201    | 1,167 sq ft | May 2024     | \$135,000  | \$116 |
| 204    | 1,327 sq ft | Apr 2024     | \$250,000  | \$188 |
| Α      | 1,167 sq ft | Apr 2024     | \$220,000  | \$189 |
| 104    | 1,167 sq ft | Mar 2024     | \$230,000  | \$197 |
| 204    | 912 sq ft   | Mar 2024     | \$208,000  | \$228 |
| 102    | 1,167 sq ft | Mar 2024     | \$184,999  | \$159 |
| 81-B   | 982 sq ft   | Mar 2024     | \$226,000  | \$230 |

### **Market Information**







Pines of Delray 4%
Delray Beach 3%
Palm Beach 3%

# Avg. Time to Close Over Last 12 Months

Pines of Delray 56 days
Delray Beach 54 days
Palm Beach 56 days