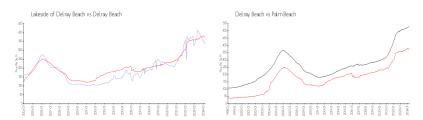

#### **Market Information**

Palm Beach:

\$475/sq. ft.

Lakeside of Delray \$333/sq. ft. Delray Beach: \$371/sq. ft. Beach:

**Inventory for Sale** 

Delray Beach:

Lakeside of Delray Beach 3%

\$371/sq. ft.

Delray Beach 3% Palm Beach 3%