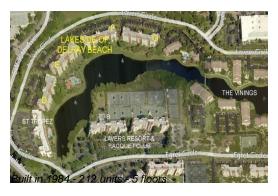

### **Building Information**

Number of units: 212
Number of active listings for rent: 10
Number of active listings for sale: 7
Building inventory for sale: 3%
Number of sales over the last 12 months: 11
Number of sales over the last 6 months: 9
Number of sales over the last 3 months: 5

## **Building Association Information**

Lakeside of Delray Beach 1915 Lavers Circle Suite E-106 Delray Beach FL 33444 (561) 278-8558

http://lakeside-delraybeach.com/