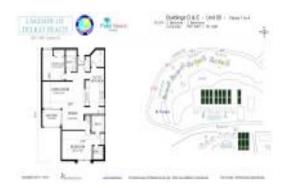

# Unit F-205 - Lakeside of Delray Beach

F-205 - 820 Lavers Cir, Delray Beach, FL, Palm Beach 33444

#### **Unit Information**

 MLS Number:
 RX-10972174

 Status:
 Active

 Size:
 1,170 Sq ft.

Bedrooms: 2
Full Bathrooms: 2
Half Bathrooms: 0

Parking Spaces: Assigned, Guest

 View:
 Lake

 List Price:
 \$410,000