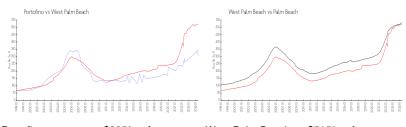

#### **Market Information**

Portofino: \$305/sq. ft. West Palm Beach: \$515/sq. ft. West Palm Beach: \$476/sq. ft. Palm Beach: \$476/sq. ft.