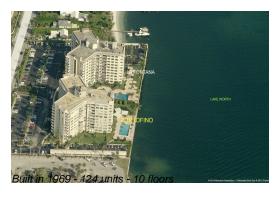

#### **Building Information**

Number of units: 124
Number of active listings for rent: 0
Number of active listings for sale: 9
Building inventory for sale: 7%
Number of sales over the last 12 months: 8
Number of sales over the last 6 months: 6
Number of sales over the last 3 months: 4

#### **Building Association Information**

Portofino Condominium Apartments 2600 N Flagler Dr, West Palm Beach, FL 33407 (561) 655-3391