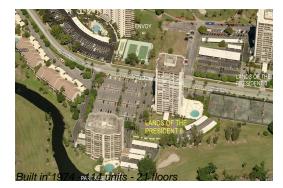

# Unit 202 - Lands of the President 7

202 - 2425 Presidential Wy, West Palm Beach, FL, Palm Beach 33401

### **Building Information**

| Number of units:                         | 114 |
|------------------------------------------|-----|
| Number of active listings for rent:      | 4   |
| Number of active listings for sale:      | 14  |
| Building inventory for sale:             | 12% |
| Number of sales over the last 12 months: | 5   |
| Number of sales over the last 6 months:  | 2   |
| Number of sales over the last 3 months:  | 1   |