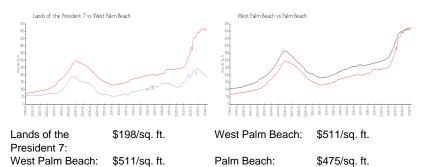

## **Market Information**

| Lands of the President 7 | 12% |
|--------------------------|-----|
| West Palm Beach          | 4%  |
| Palm Beach               | 3%  |