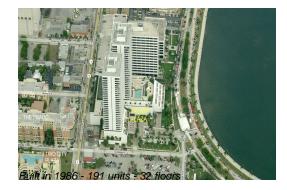

4B - Trump Plaza

24B - 525 S Flagler Dr, West Palm Beach, FL, Palm Beach 33401

### **Unit Information**

MLS Number: RX-10973549 Status: Active Size: 2,156 Sq ft. Bedrooms: 2

Full Bathrooms: 2 Half Bathrooms: 0

Parking Spaces:

Bay, City, Intracoastal, Ocean View:

Rental Price: \$14,000 List PPSF: \$6 Valuated Price: \$2,152,000 Valuated PPSF: \$1,117

The above valuated price is a baseline figure that does not take into account any specific renovation, upgrade, split, merge, or deterioration of the unit.

Number of units: Number of active listings for rent: 5 Number of active listings for sale: 20 Building inventory for sale: 10% Number of sales over the last 12 months: Number of sales over the last 6 months: Number of sales over the last 3 months:

# **Building Information** 192





### **Market Information**



\$1124/sq. ft. West Palm Beach: Trump Plaza: \$511/sq. ft. West Palm Beach: \$511/sq. ft. Palm Beach: \$475/sq. ft.

### **Inventory for Sale**

Trump Plaza 10% 4% West Palm Beach Palm Beach 3%

### Avg. Time to Close Over Last 12 Months

Trump Plaza 295 days West Palm Beach 52 days Palm Beach 56 days