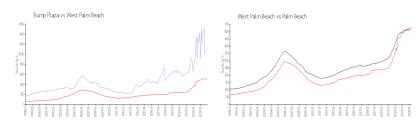

### **Market Information**

\$1124/sq. ft. West Palm Beach: Trump Plaza: \$511/sq. ft. West Palm Beach: \$511/sq. ft. Palm Beach: \$475/sq. ft.