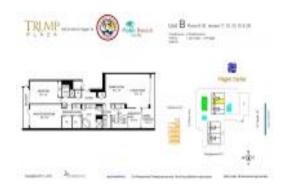

## Unit 24B - Trump Plaza

24B - 525 S Flagler Dr, West Palm Beach, FL, Palm Beach 33401

### **Unit Information**

MLS Number: RX-10973549 Status: Active Size: 2,156 Sq ft. Bedrooms: 2

Full Bathrooms: 2 Half Bathrooms: 0

Parking Spaces:

Bay, City, Intracoastal, Ocean View:

Rental Price: \$14,000 List PPSF: \$6 Valuated Price: \$2,152,000 Valuated PPSF: \$1,117