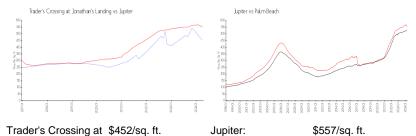

#### **Market Information**

Trader's Crossing at \$452/sq. ft.

Jonathan's Landing:

Jupiter: \$557/sq. ft. Palm Beach: \$475/sq. ft.