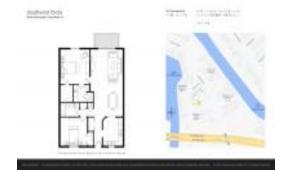

# **Unit 208 - Southwind Circle**

208 - 327 Southwind Dr, North Palm Beach, FL, Palm Beach 33408

#### **Unit Information**

 MLS Number:
 RX-10974255

 Status:
 Active

 Size:
 1,277 Sq ft.

Bedrooms: 2
Full Bathrooms: 2
Half Bathrooms: 0

Parking Spaces: Assigned, Guest

View:

 Rental Price:
 \$2,300