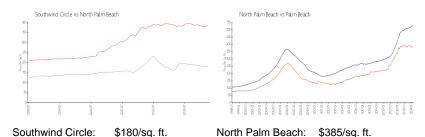

#### **Market Information**

Palm Beach:

\$475/sq. ft.

# **Inventory for Sale**

North Palm Beach:

Southwind Circle 8%
North Palm Beach 5%
Palm Beach 3%

### Avg. Time to Close Over Last 12 Months

\$385/sq. ft.

Southwind Circle 50 days North Palm Beach 68 days Palm Beach 56 days