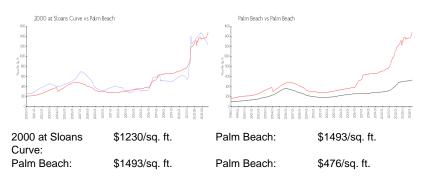

#### **Inventory for Sale**

| 2000 at Sloans Curve | 12% |
|----------------------|-----|
| Palm Beach           | 3%  |
| Palm Beach           | 3%  |

## Avg. Time to Close Over Last 12 Months

2000 at Sloans Curve Palm Beach Palm Beach n/a 81 days 57 days