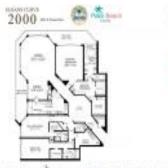

## **Unit Information**

| MLS Number:<br>Status:<br>Size:<br>Bedrooms: | RX-10974938<br>Active<br>3,280 Sq ft.<br>3 |
|----------------------------------------------|--------------------------------------------|
| Full Bathrooms:                              | 3                                          |
| Half Bathrooms:                              | 1                                          |
| Parking Spaces:                              | 2+ Spaces                                  |
| View:                                        | Bay,Ocean,Pool                             |
| List Price:                                  | \$5,250,000                                |
| List PPSF:                                   | \$1,601                                    |
| Valuated Price:                              | \$3,371,000                                |
| Valuated PPSF:                               | \$1,028                                    |