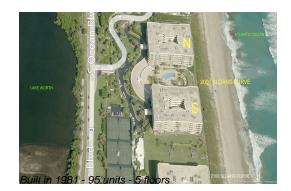

# Unit 204-S - 2000 at Sloans Curve

204-S - 2000 S Ocean Blvd, Palm Beach, FL, Palm Beach 33480

## **Building Information**

| Number of units:                         | 95  |
|------------------------------------------|-----|
| Number of active listings for rent:      | 0   |
| Number of active listings for sale:      | 11  |
| Building inventory for sale:             | 11% |
| Number of sales over the last 12 months: | 14  |
| Number of sales over the last 6 months:  | 6   |
| Number of sales over the last 3 months:  | 6   |