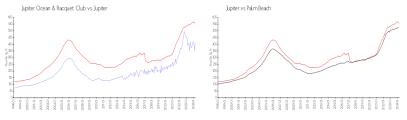

#### **Market Information**

Jupiter Ocean &

\$413/sq. ft.

Jupiter:

\$557/sq. ft.

Racquet Club: Jupiter:

\$557/sq. ft.

Palm Beach: \$475/sq. ft.