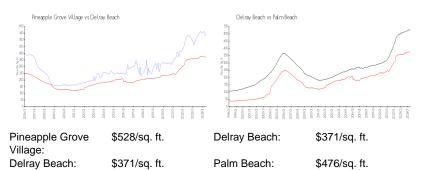

#### **Inventory for Sale**

| Pineapple Grove Village | 4% |
|-------------------------|----|
| Delray Beach            | 2% |
| Palm Beach              | 3% |

## Avg. Time to Close Over Last 12 Months

| Pineapple Grove Village | 50 days |
|-------------------------|---------|
| Delray Beach            | 54 days |
| Palm Beach              | 57 days |