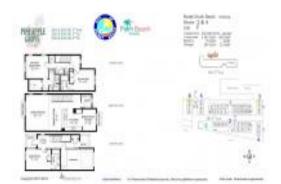

# Unit 4-F - Pineapple Grove Village

4-F - 250 NE3 Av, Delray Beach, FL, Palm Beach 33444

#### **Unit Information**

| MLS Number:     | RX-10975234                         |
|-----------------|-------------------------------------|
| Status:         | Active                              |
| Size:           | 2,297 Sq ft.                        |
| Bedrooms:       | 3                                   |
| Full Bathrooms: | 3                                   |
| Half Bathrooms: | 1                                   |
| Parking Spaces: | Driveway, Garage - Attached, Street |
| View:           | City                                |
| List Price:     | \$1,125,000                         |
| List PPSF:      | \$490                               |
| Valuated Price: | \$905,000                           |
| Valuated PPSF:  | \$443                               |