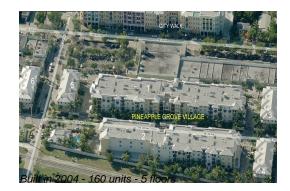

#### **Building Information**

| Number of units:                         | 160 |
|------------------------------------------|-----|
| Number of active listings for rent:      |     |
| Number of active listings for sale:      | 6   |
| Building inventory for sale:             | 3%  |
| Number of sales over the last 12 months: | 10  |
| Number of sales over the last 6 months:  | 4   |
| Number of sales over the last 3 months:  | 3   |

### **Building Association Information**

Pineapple Grove Village Condo Association Inc. 245 NE 2nd Street Delray Beach, FL33444-3747 (561) 278-5395 (561) 330-0231