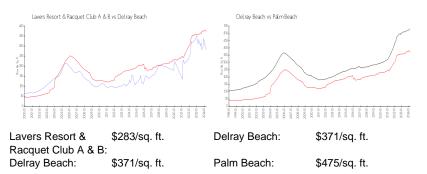

# **Inventory for Sale**

| Lavers Resort & Racquet Club A & B | 5% |
|------------------------------------|----|
| Delray Beach                       | 3% |
| Palm Beach                         | 3% |

# Avg. Time to Close Over Last 12 Months

| Lavers Resort & Racquet Club A & B | 70 days |
|------------------------------------|---------|
| Delray Beach                       | 54 days |
| Palm Beach                         | 56 days |