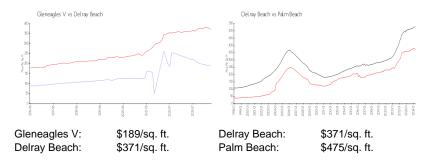

gleneagles.cc/default.aspx?p=dynamicmodule&pageid=133&ssid=100125 &vn

#### **Recent Sales**

| Unit #<br>11703<br>11002 | Size<br>1,705 sq ft<br>1,475 sq ft | Closing Date<br>May 2024<br>Apr 2024 | Sale Price<br>\$585,000<br>\$115.000 | PPSF<br>\$343<br>\$78  |
|--------------------------|------------------------------------|--------------------------------------|--------------------------------------|------------------------|
| 10803<br>11906           | 1,919 sq ft<br>1,728 sq ft         | Apr 2024<br>Apr 2024<br>Oct 2023     | \$610,000<br>\$610,000<br>\$350.000  | \$78<br>\$318<br>\$203 |
| 10904                    | 2,025 sq ft                        | Jul 2023                             | \$368,000                            | \$182                  |

#### **Market Information**







11114

### Inventory for Sale

| Gleneagles V | 5% |
|--------------|----|
| Delray Beach | 3% |
| Palm Beach   | 3% |

## Avg. Time to Close Over Last 12 Months

| Gleneagles V | 45 days |
|--------------|---------|
| Delray Beach | 54 days |
| Palm Beach   | 56 days |