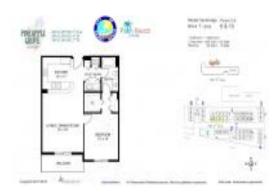

# Unit 1-510 - Pineapple Grove Village

1-510 - 250 NE3 Av, Delray Beach, FL, Palm Beach 33444

#### **Unit Information**

| MLS Number:<br>Status:<br>Size:<br>Bedrooms:<br>Full Bathrooms:<br>Half Bathrooms:<br>Parking Spaces: |
|-------------------------------------------------------------------------------------------------------|
| View:<br>List Price:<br>List PPSF:<br>Valuated Price:<br>Valuated PPSF:                               |

RX-10975702 Active 960 Sq ft. 1 1 0 Assigned,Covered,Garage -Building,Under Building City,Garden,Pool \$640,000 \$667 \$535,000 \$598

The above valuated price is a baseline figure that does not take into account any specific renovation, upgrade, split, merge, or deterioration of the unit.