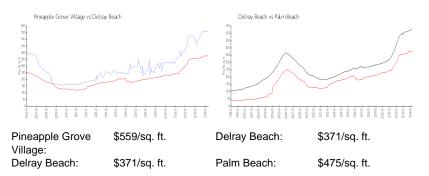

## **Market Information**

4%

Pineapple Grove Village

| Delray Beach | 3% |
|--------------|----|
| Palm Beach   | 3% |