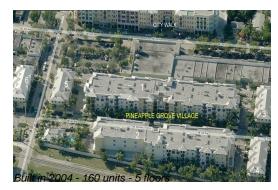

## **Building Information**

| Number of units:                         | 160 |
|------------------------------------------|-----|
| Number of active listings for rent:      | 26  |
| Number of active listings for sale:      | 6   |
| Building inventory for sale:             | 3%  |
| Number of sales over the last 12 months: | 10  |
| Number of sales over the last 6 months:  | 3   |
| Number of sales over the last 3 months:  | 3   |
|                                          |     |