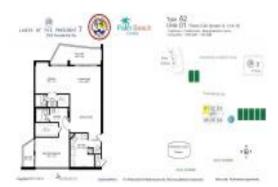

# Unit 1101 - Lands of the President 7

1101 - 2425 Presidential Wy, West Palm Beach, FL, Palm Beach 33401

#### **Unit Information**

| MLS Number:<br>Status: | RX-10975744<br>Active |
|------------------------|-----------------------|
| Size:                  | 1,429 Sq ft.          |
| Bedrooms:              | 2                     |
| Full Bathrooms:        | 2                     |
| Half Bathrooms:        | 0                     |
| Parking Spaces:        | Assigned,Guest        |
| View:                  | City,Golf             |
| Rental Price:          | \$2,900               |
| List PPSF:             | \$2                   |
| Valuated Price:        | \$254,000             |
| Valuated PPSF:         | \$196                 |