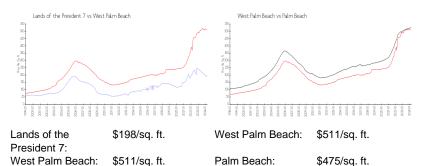

# **Market Information**

| Lands of the President 7 | 12% |
|--------------------------|-----|
| West Palm Beach          | 4%  |
| Palm Beach               | 3%  |