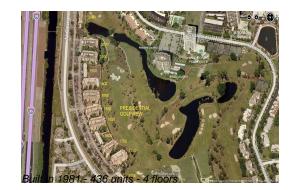

#### **Building Information**

| Number of units:                         | 436 |
|------------------------------------------|-----|
| Number of active listings for rent:      | 0   |
| Number of active listings for sale:      | 9   |
| Building inventory for sale:             | 2%  |
| Number of sales over the last 12 months: | 18  |
| Number of sales over the last 6 months:  | 9   |
| Number of sales over the last 3 months:  | 5   |
|                                          |     |