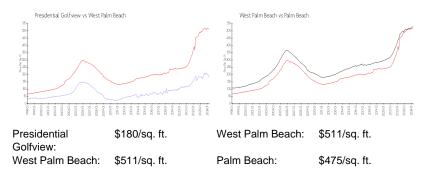

### **Market Information**

## Inventory for Sale

| Presidential Golfview | 2% |
|-----------------------|----|
| West Palm Beach       | 4% |
| Palm Beach            | 3% |

## Avg. Time to Close Over Last 12 Months

| Presidential Golfview | 29 days |
|-----------------------|---------|
| West Palm Beach       | 52 days |
| Palm Beach            | 56 days |