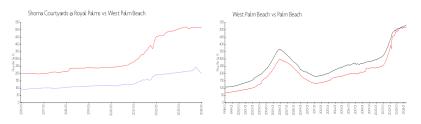

#### **Unit Information**

 MLS Number:
 RX-10976014

 Status:
 Active

 Size:
 1,604 Sq ft.

 Podrooms:
 3

Bedrooms: 3
Full Bathrooms: 2
Half Bathrooms: 1

Parking Spaces: 2+ Spaces, Assigned

View: