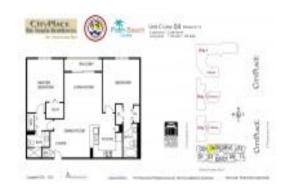

# **Unit 1104 - City Place Tower Residences**

1104 - 651 Okeechobee Blvd, West Palm Beach, FL, Palm Beach 33401

#### **Unit Information**

 MLS Number:
 RX-10976305

 Status:
 Active

 Size:
 1,025 Sq ft.

Bedrooms: 2 Full Bathrooms: 2 Half Bathrooms: 0

Parking Spaces: Assigned, Covered, Garage - Building

 View:
 City

 Rental Price:
 \$4,000