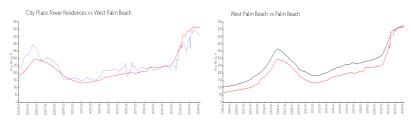

## **Market Information**

City Place Tower \$462/sq. ft. West Palm Beach: \$511/sq. ft.

Residences:

West Palm Beach: \$511/sq. ft. Palm Beach: \$475/sq. ft.