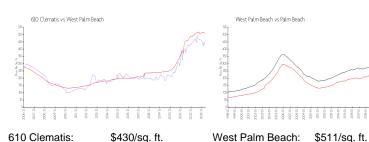

## **Unit 506 - 610 Clematis**

506 - 610 Clematis St, West Palm Beach, FL, Palm Beach 33401

#### **Unit Information**

MLS Number: RX-10976344
Status: Active
Size: 1,130 Sq ft.

Bedrooms: 2 Full Bathrooms: 2 Half Bathrooms: 0

Parking Spaces: Assigned, Garage - Building, Under Building

 View:
 City

 Rental Price:
 \$3,400

 List PPSF:
 \$3

 Valuated Price:
 \$508,000

 Valuated PPSF:
 \$450

The above valuated price is a baseline figure that does not take into account any specific renovation, upgrade, split, merge, or deterioration of the unit.