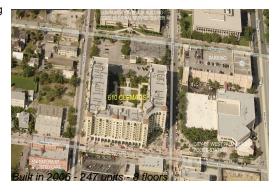

# **Building Information**

Number of units: 247
Number of active listings for rent: 13
Number of active listings for sale: 13
Building inventory for sale: 5%
Number of sales over the last 12 months: 13
Number of sales over the last 6 months: 7
Number of sales over the last 3 months: 5

610 Clematis 610 Clematis St West Palm Beach FL33401 (561) 209-9916

http://www.610clematisstreet.com/