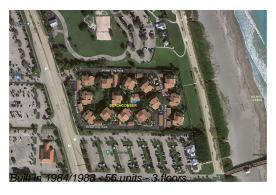

### **Building Information**

Number of units: 56
Number of active listings for rent: 0
Number of active listings for sale: 4
Building inventory for sale: 7%
Number of sales over the last 12 months: 0
Number of sales over the last 6 months: 0
Number of sales over the last 3 months: 0