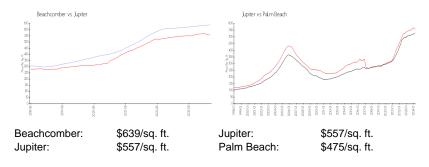

### **Inventory for Sale**

Beachcomber 7%
Jupiter 3%
Palm Beach 3%

# Avg. Time to Close Over Last 12 Months

Beachcomber 9 days Jupiter 66 days Palm Beach 56 days