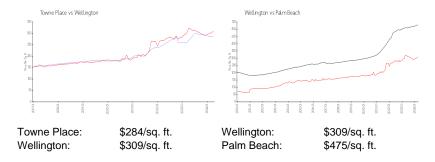

 List PPSF:
 \$3

 Valuated Price:
 \$346,000

 Valuated PPSF:
 \$284

The above valuated price is a baseline figure that does not take into account any specific renovation, upgrade, split, merge, or deterioration of the unit.