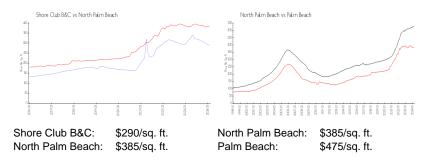

### **Market Information**

| Shore Club B&C   | 10% |
|------------------|-----|
| North Palm Beach | 5%  |
| Palm Beach       | 3%  |