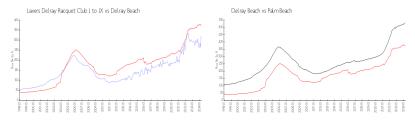

## **Market Information**

Lavers Delray \$322/sq. ft.

Racquet Club I to IX:

Delray Beach: \$371/sq. ft. Delray Beach: \$371/sq. ft.

Palm Beach: \$475/sq. ft.