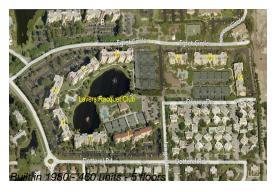

## **Building Information**

Number of units: 460 Number of active listings for rent: 16 Number of active listings for sale: 16 Building inventory for sale: 3% Number of sales over the last 12 months: 19 Number of sales over the last 6 months: Number of sales over the last 3 months: