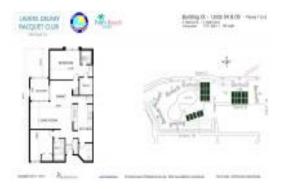

#### **Unit Information**

MLS Number: RX-10976886 Status: Active Size: 1,247 Sq ft.

Bedrooms: 2 Full Bathrooms: 2 Half Bathrooms: 0

Parking Spaces: Assigned, Guest View: Tennis List Price: \$339,900 List PPSF: \$273 Valuated Price: \$373,000 Valuated PPSF: \$317