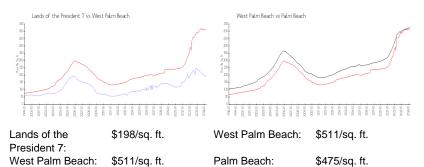

## **Market Information**

| Lands of the President 7 | 12% |
|--------------------------|-----|
| West Palm Beach          | 4%  |
| Palm Beach               | 3%  |