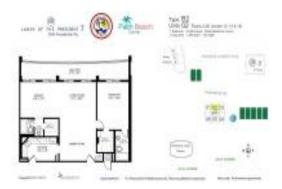

# Unit 1902 - Lands of the President 7

1902 - 2425 Presidential Wy, West Palm Beach, FL, Palm Beach 33401

#### **Unit Information**

| MLS Number:<br>Status: | RX-10977072<br>Active |
|------------------------|-----------------------|
| Size:                  | 1,395 Sq ft.          |
| Bedrooms:              | 2                     |
| Full Bathrooms:        | 2                     |
| Half Bathrooms:        | 0                     |
| Parking Spaces:        | Assigned              |
| View:                  | City,Golf             |
| Rental Price:          | \$2,000               |
| List PPSF:             | \$1                   |
| Valuated Price:        | \$237,000             |
| Valuated PPSF:         | \$212                 |