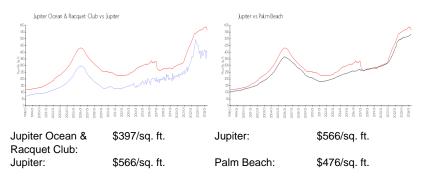

## **Inventory for Sale**

| Jupiter Ocean & Racquet Club | 6% |
|------------------------------|----|
| Jupiter                      | 3% |
| Palm Beach                   | 3% |

#### Avg. Time to Close Over Last 12 Months

| Jupiter Ocean & Racquet Club | 64 days |
|------------------------------|---------|
| Jupiter                      | 67 days |
| Palm Beach                   | 57 days |