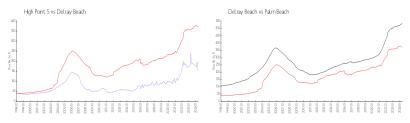

#### **Market Information**

 High Point 5:
 \$151/sq. ft.
 Delray Beach:
 \$371/sq. ft.

 Delray Beach:
 \$371/sq. ft.
 Palm Beach:
 \$476/sq. ft.