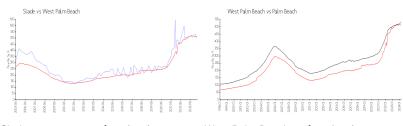

### **Market Information**

Slade: \$496/sq. ft. West Palm Beach: \$511/sq. ft. West Palm Beach: \$475/sq. ft.

### **Inventory for Sale**

 Slade
 8%

 West Palm Beach
 4%

 Palm Beach
 3%

### Avg. Time to Close Over Last 12 Months

Slade 72 days West Palm Beach 52 days Palm Beach 56 days