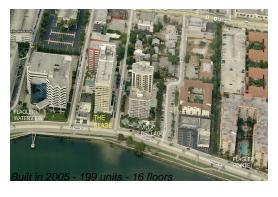

## **Building Information**

Number of units: 199
Number of active listings for rent: 10
Number of active listings for sale: 15
Building inventory for sale: 7%
Number of sales over the last 12 months: 11
Number of sales over the last 6 months: 9
Number of sales over the last 3 months: 6