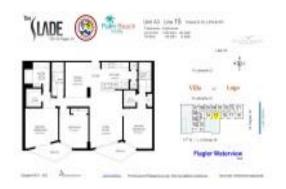

# Unit LPH 15 - Slade

LPH 15 - 1551 N Flagler Dr, West Palm Beach, FL, Palm Beach 33401

#### **Unit Information**

 MLS Number:
 RX-10977674

 Status:
 Active

 Size:
 1,550 Sq ft.

Bedrooms: 3
Full Bathrooms: 3
Half Bathrooms: 0

Parking Spaces: Garage - Building

View: City,Intracoastal,Ocean,Pool