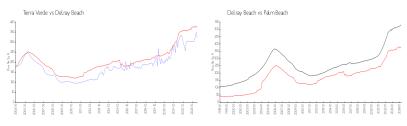

#### **Market Information**

Tierra Verde: \$323/sq. ft. Delray Beach: \$371/sq. ft.
Delray Beach: \$371/sq. ft. Palm Beach: \$475/sq. ft.