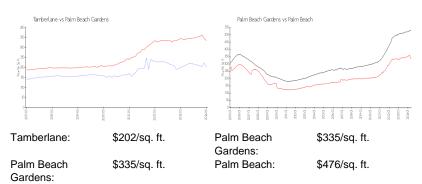

 Rental Price:
 \$2,400

 List PPSF:
 \$3

 Valuated Price:
 \$235,000

 Valuated PPSF:
 \$202

The above valuated price is a baseline figure that does not take into account any specific renovation, upgrade, split, merge, or deterioration of the unit.