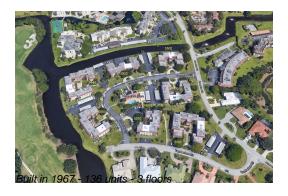

## **Building Information**

Number of units: 136
Number of active listings for rent: 0
Number of active listings for sale: 7
Building inventory for sale: 5%
Number of sales over the last 12 months: 10
Number of sales over the last 6 months: 6
Number of sales over the last 3 months: 4