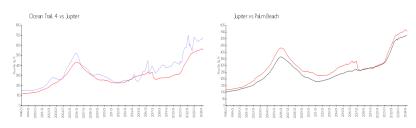

### **Market Information**

Ocean Trail 4: \$678/sq. ft. Jupiter: \$557/sq. ft. Jupiter: \$475/sq. ft. Palm Beach: \$475/sq. ft.