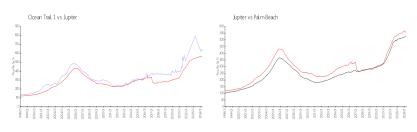

### **Market Information**

Ocean Trail 1: \$629/sq. ft. Jupiter: \$557/sq. ft. Jupiter: \$475/sq. ft. Palm Beach: \$475/sq. ft.