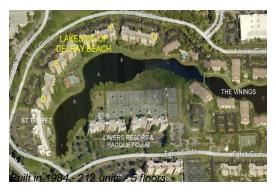

#### **Building Information**

Number of units: 212
Number of active listings for rent: 10
Number of active listings for sale: 8
Building inventory for sale: 3%
Number of sales over the last 12 months: 11
Number of sales over the last 6 months: 9
Number of sales over the last 3 months: 5

### **Building Association Information**

Lakeside of Delray Beach 1915 Lavers Circle Suite E-106 Delray Beach FL 33444 (561) 278-8558

http://lakeside-delraybeach.com/