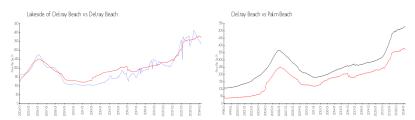

#### **Market Information**

Lakeside of Delray \$333/sq. ft. Delray Beach: \$371/sq. ft. Beach:

Delray Beach: \$371/sq. ft. Palm Beach: \$475/sq. ft.