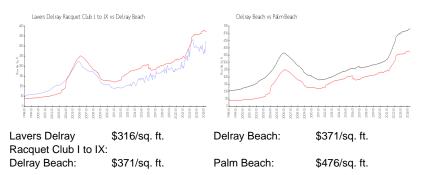

# Avg. Time to Close Over Last 12 Months

| Lavers Delray Racquet Club I to IX | 86 days |
|------------------------------------|---------|
| Delray Beach                       | 54 days |
| Palm Beach                         | 57 days |