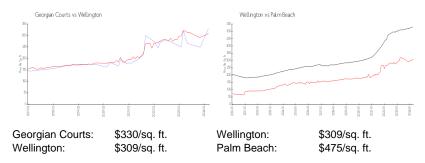

 Rental Price:
 \$4,500

 List PPSF:
 \$4

 Valuated Price:
 \$350,000

 Valuated PPSF:
 \$330

The above valuated price is a baseline figure that does not take into account any specific renovation, upgrade, split, merge, or deterioration of the unit.