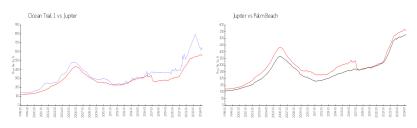

### **Market Information**

Ocean Trail 1: \$629/sq. ft. Jupiter: \$557/sq. ft. Jupiter: \$475/sq. ft. Palm Beach: \$475/sq. ft.