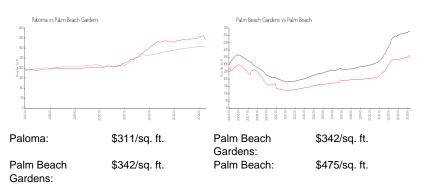

## **Market Information**

#### **Inventory for Sale**

| Paloma             | 3% |
|--------------------|----|
| Palm Beach Gardens | 2% |
| Palm Beach         | 3% |

## Avg. Time to Close Over Last 12 Months

Paloma Palm Beach Gardens Palm Beach 55 days 47 days 56 days