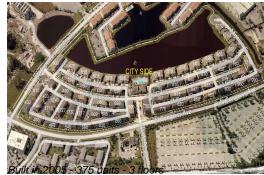

## **Building Information**

| Number of units:                         | 375 |
|------------------------------------------|-----|
| Number of active listings for rent:      | 11  |
| Number of active listings for sale:      | 16  |
| Building inventory for sale:             | 4%  |
| Number of sales over the last 12 months: | 14  |
| Number of sales over the last 6 months:  | 3   |
| Number of sales over the last 3 months:  | 2   |
|                                          |     |