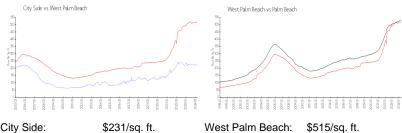

## **Market Information**

Palm Beach:

City Side: \$231/sq. ft. West Palm Beach:

\$515/sq. ft.

\$515/sq. ft. \$476/sq. ft.