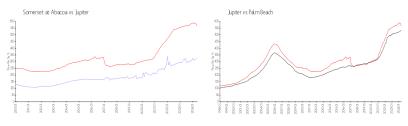

#### **Market Information**

 Somerset at Abacoa: \$324/sq. ft.
 Jupiter:
 \$566/sq. ft.

 Jupiter:
 \$566/sq. ft.
 Palm Beach:
 \$476/sq. ft.