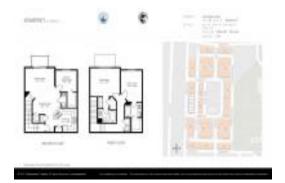

# Unit 155 Galicia Way # 7-212 - Somerset at Abacoa

155 Galicia Way # 7-212 - 224-276 Murcia Dr, Jupiter, FL, Palm Beach 33458

#### **Unit Information**

 MLS Number:
 RX-10980770

 Status:
 Active

 Size:
 1,457 Sq ft.

 Bedrooms:
 3

Bedrooms: 3
Full Bathrooms: 2
Half Bathrooms: 1

Parking Spaces: 2+ Spaces, Assigned, Driveway, Garage -

Attached

 View:
 Garden

 Rental Price:
 \$2,850

 List PPSF:
 \$2

 Valuated Price:
 \$473,000

 Valuated PPSF:
 \$325

The above valuated price is a baseline figure that does not take into account any specific renovation, upgrade, split, merge, or deterioration of the unit.