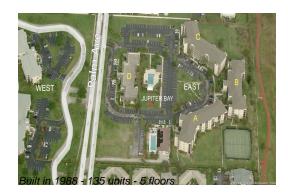

# Unit C-504 - Jupiter Bay East

C-504 - 275 Palm Av, Jupiter, FL, Palm Beach 33477

## **Building Information**

| Number of units:                         | 135 |
|------------------------------------------|-----|
| Number of active listings for rent:      | 0   |
| Number of active listings for sale:      | 3   |
| Building inventory for sale:             | 2%  |
| Number of sales over the last 12 months: | 7   |
| Number of sales over the last 6 months:  | 3   |
| Number of sales over the last 3 months:  | 2   |
|                                          |     |