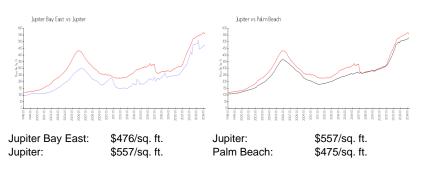

#### **Inventory for Sale**

| Jupiter Bay East | 2% |
|------------------|----|
| Jupiter          | 3% |
| Palm Beach       | 3% |

## Avg. Time to Close Over Last 12 Months

| Jupiter Bay East | 69 days |
|------------------|---------|
| Jupiter          | 66 days |
| Palm Beach       | 56 days |

Ander () der interente Detter () (OVER-aus